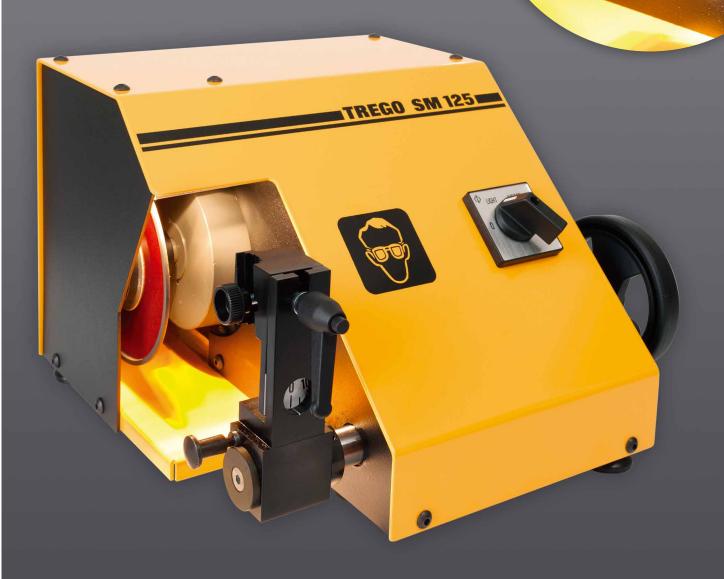

# TREGO S 1 2 5 FORMTOOL GRINDING MACHINE

Developed for easy and secure regrinding of valve seat cutting tools.

#### **FORMTOOL GRINDING MACHINE**

**SM 125** is developed for easy and secure regrinding of valve seat cutting tools.

#### TREGO SM GRINDING MACHINE

Especially developed for regrinding valve seat cutting tools type Mira.

The machine has a fine grit diamond wheel and a special toolholder.

The cutting angle is adjustable with a graduation dial  $0^{\circ}$  –  $10^{\circ}$  in positive and negative direction.