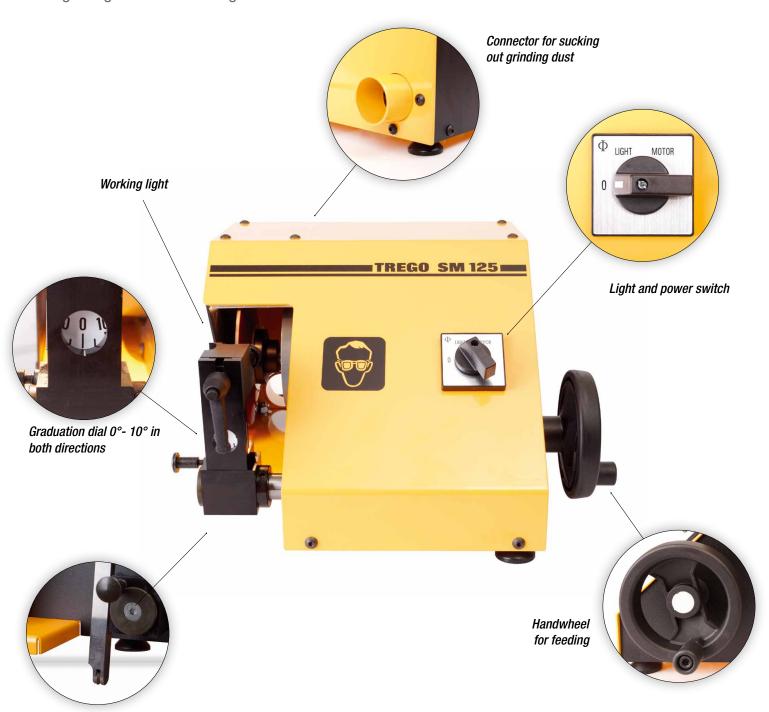

#### TREGO SM GRINDING MACHINE

Especially developed for regrinding valve seat cutting tools type Mira.

The machine has a fine grit diamond wheel and a special toolholder.

The cutting angle is adjustable with a graduation dial  $0^{\circ}$  –  $10^{\circ}$  in positive and negative direction.

On the machine is a connector for sucking out the grinding dust (for connection to a suction system or a vacuum cleaner\*)

\* Not supplied with the machine.

On the standard toolholder are positions for grinding Mira BB turning tools, on all three surfaces.