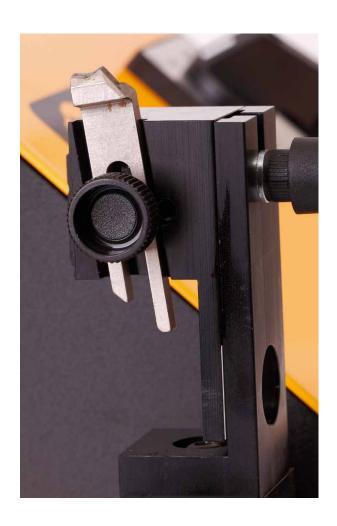

#### TREGO SM GRINDING MACHINE

Especially developed for regrinding valve seat cutting tools type Mira.

The machine has a fine grit diamond wheel and a special toolholder.

The cutting angle is adjustable with a graduation dial  $0^{\circ}$  –  $10^{\circ}$  in positive and negative direction.

On the machine is a connector for sucking out the grinding dust (for connection to a suction system or a vacuum cleaner\*)

\* Not supplied with the machine.

On the standard toolholder are positions for grinding Mira BB turning tools, on all three surfaces.