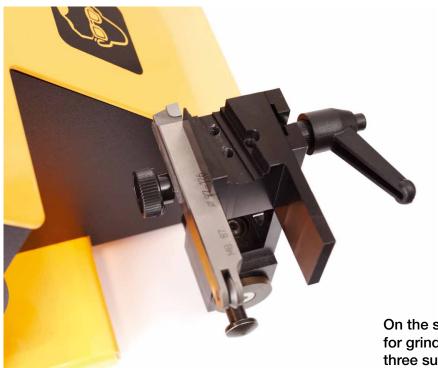

On the machine is a connector for sucking out the grinding dust (for connection to a suction system or a vacuum cleaner\*)

\* Not supplied with the machine.

On the standard toolholder are positions for grinding Mira BB turning tools, on all three surfaces.