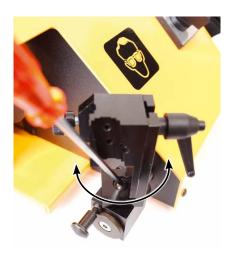

#### TREGO SM GRINDING MACHINE

Especially developed for regrinding valve seat cutting tools type Mira.

The machine has a fine grit diamond wheel and a special toolholder.

The cutting angle is adjustable with a graduation dial  $0^{\circ}$  –  $10^{\circ}$  in positive and negative direction.