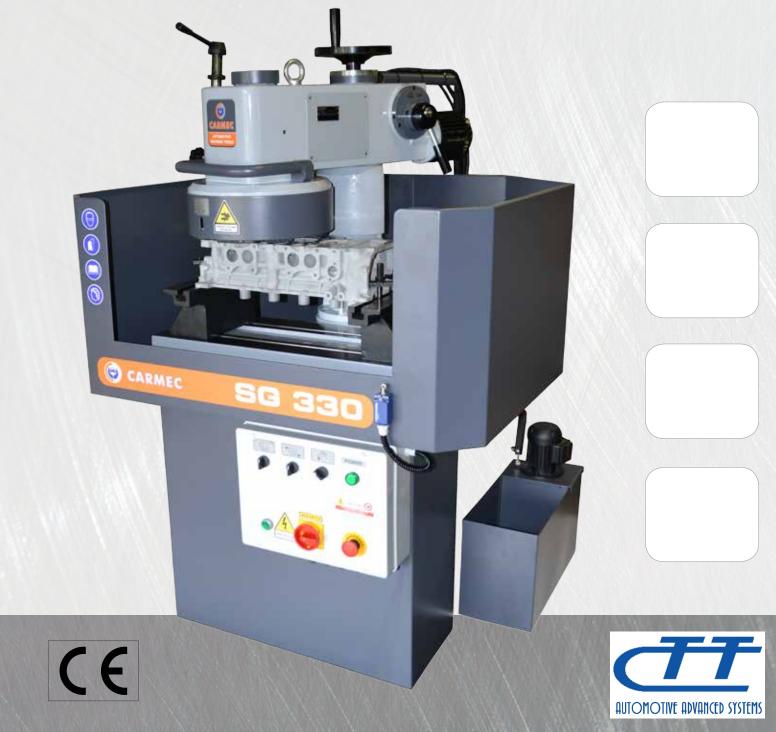

SEGMENTED GRINDING WHEEL AND TOOL

WHEEL DIAMOND DRESSER

ADJUSTABLE UNIVERSAL SUPPORT FOR HEADS

ALUMINIUM HEAD RESURFACING WITH TOOL

WET SURFACE GRINDING WITH COOLANT FLUID

ALUMINIUM + STEEL PRE-CHAMBERS HEAD RESURFACING

**CLIO TECNO TRADE** 10024 MONCALIERI TO

tel +39 011 6290141 fax +39 011 0133000 m + 39 335 6290141 info@cliotecnotrade.it