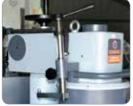

SEGMENTED GRINDING WHEEL AND TOOL

WHEEL DIAMOND DRESSER

ADJUSTABLE UNIVERSAL SUPPORT FOR HEADS

## **OPTIONAL EQUIPMENT**

- · Wheel dressing diamond
- · Head resurfacing tool for aluminium
- Tool with round replaceable tip for aluminium
- Tool with round replaceable gold coated insert for alum. + pre-chambers
- Tool with round replaceable 3/8" CBN/PCD insert for high speed milling.
- Set of 8 grinding segments for CAST IRON
- Set of 8 grinding segments for ALUMINIUM + STEEL PRE-CHAMBERS
- Adjustable universal support for heads
- Motor-driven rotary table for grinding clutch pressure plate and engine flywheels
- Permanent magnetic table of any size (on request)